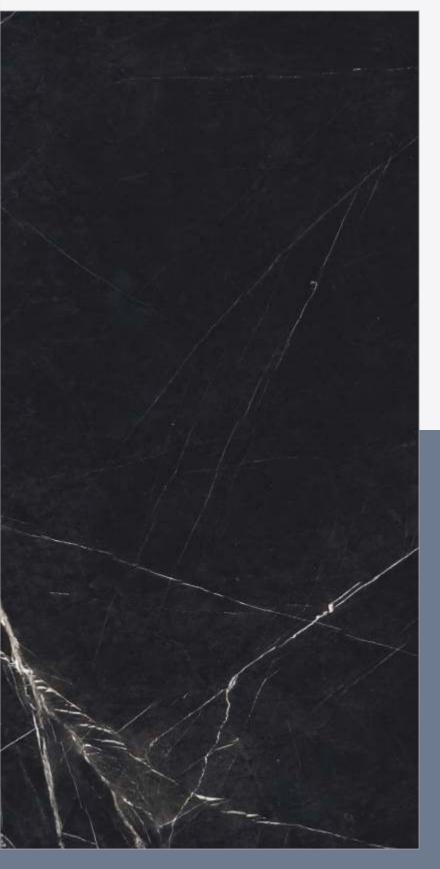

### TILES • BATHWARE

Design Name : Perlato Black
Size : 600x1200 mm

Thickness : 9 mm
Surface : Hi-Gloss

Random Faces: 5

Series : Hi-Gloss Plus

Touch for more details & 360° view