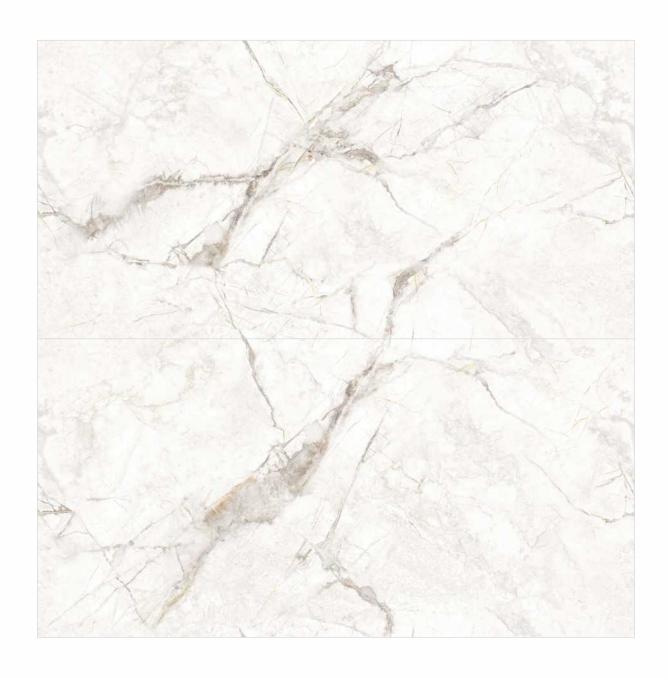

### TILES • BATHWARE

Design Name : Infinity Blick White

Size : 600x1200 mm

Thickness : 9 mm
Surface : Glossy

Random Faces: 3