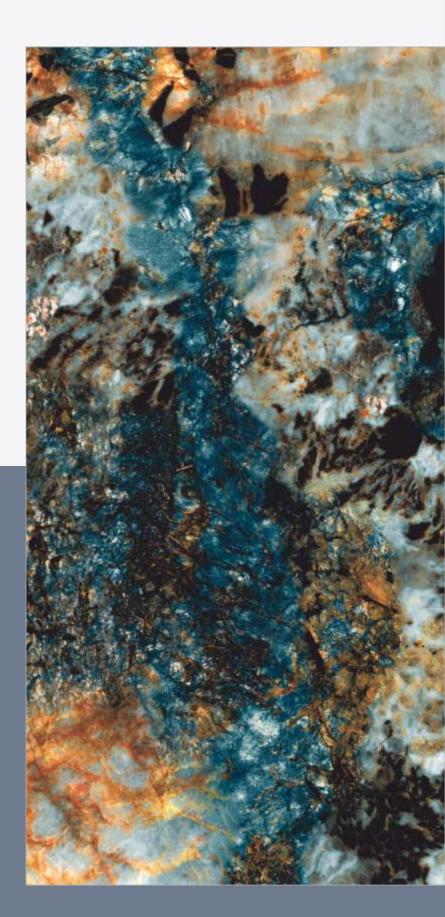

## VARMORAL TILES • BATHWARE

Design Name : Black Paradise
Size : 600x1200 mm

Thickness : 9 mm
Surface : Hi-Gloss

Random Faces: 5

Series : Hi-Gloss Plus

Design Name : Grip Binaco

Size : 600x1200mm

Surface : Glossy