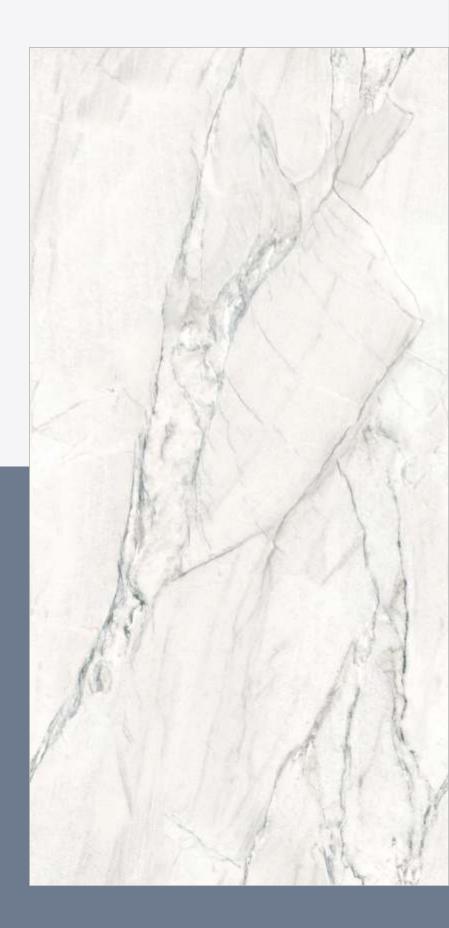

### TILES • BATHWARE

Design Name : Infinity Blick White

Size : 600x1200 mm

Thickness : 9 mm
Surface : Glossy

Random Faces: 3

### TILES • BATHWARE

Design Name : Inifinity Cloudy White

Size : 600x1200 mm

Thickness : 9 mm
Surface : Glossy

Random Faces: 4

Series : Marvel Plus

for more details & 360° view