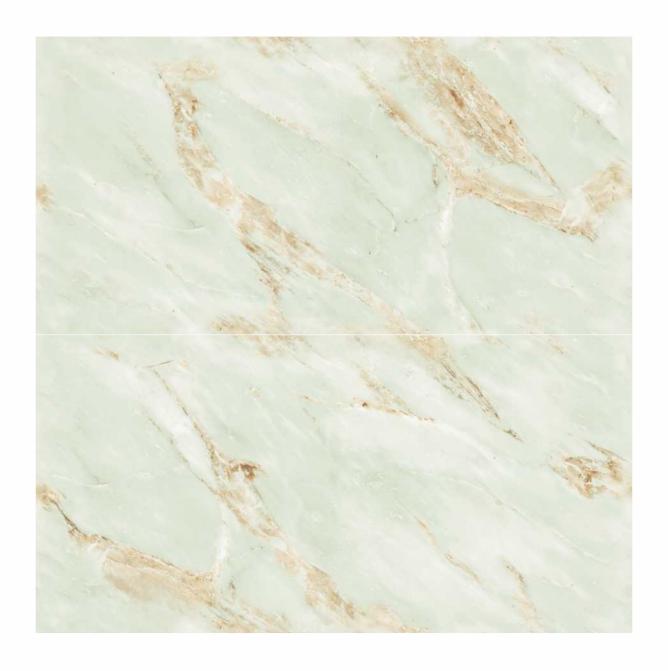

# VARMORAL TILES • BATHWARE

Design Name : Infinity Blick Mint
Size : 600x1200 mm

Thickness : 9 mm
Surface : Glossy

Random Faces: 3