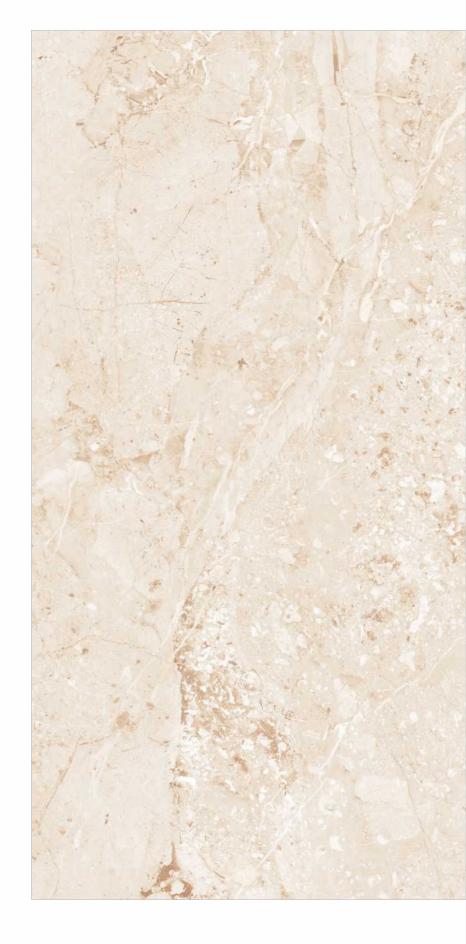

# VARMORAL TILES • BATHWARE

Design Name : Inifnity Artistic
Size : 600x1200 mm

Thickness : 9 mm
Surface : Glossy

Random Faces: 5