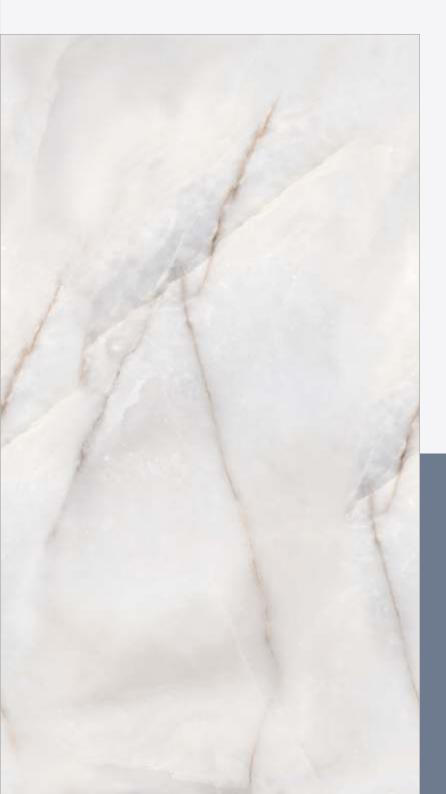

# VARMORAL TILES • BATHWARE

Design Name : Infinity Blick Mint
Size : 600x1200 mm

Thickness : 9 mm
Surface : Glossy

Random Faces: 3

### VARMORA

Design Name : Infinity Blick Pink

Size : 600x1200 mm

Thickness : 9 mm
Surface : Glossy

Random Faces: 3

Series : Marvel Plus

Touch for more details & 360° view