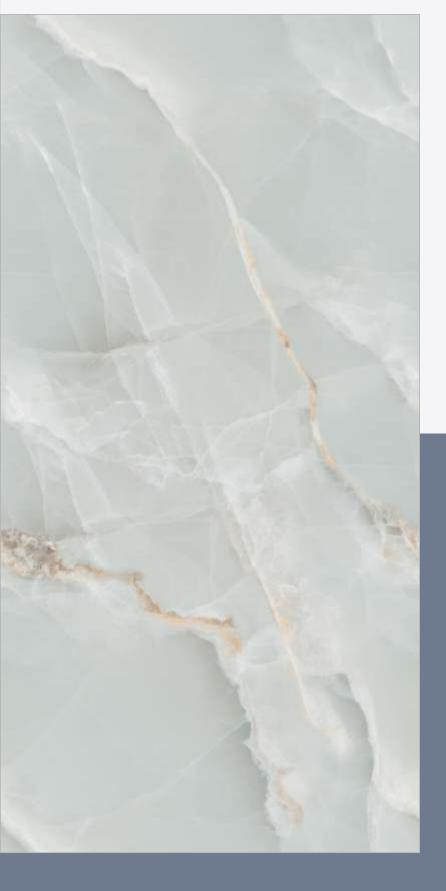

# VARMORAL TILES • BATHWARE

Design Name : Infinity Blick Mint
Size : 600x1200 mm

Thickness : 9 mm
Surface : Glossy

Random Faces: 3