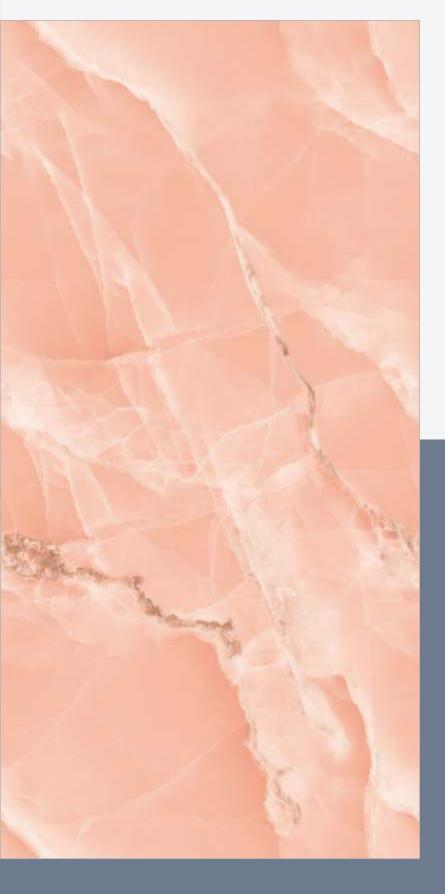

### VARMORA

Design Name : Infinity Blick Pink

Size : 600x1200 mm

Thickness : 9 mm
Surface : Glossy

Random Faces: 3

Series : Marvel Plus

Touch for more details & 360° view