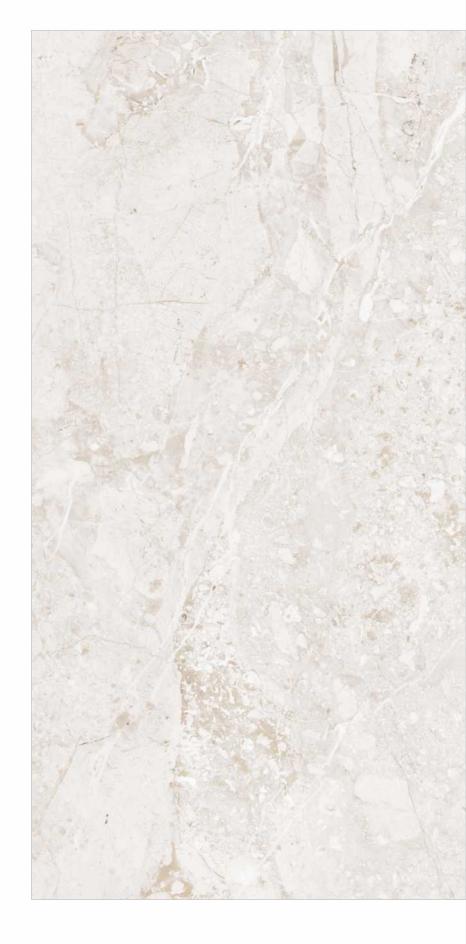

# VARMORAL TILES • BATHWARE

Design Name : Inifnity Artistic
Size : 600x1200 mm

Thickness : 9 mm
Surface : Glossy

Random Faces: 5