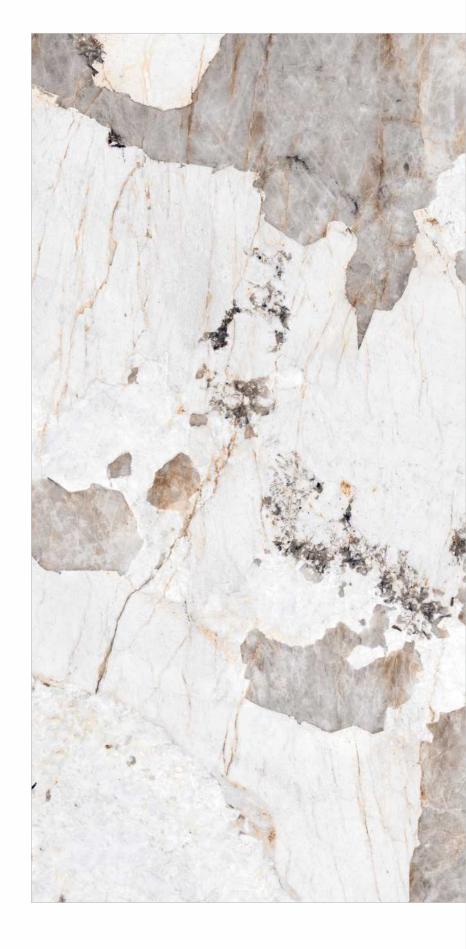

### TILES • BATHWARE

Design Name : Perlato Black
Size : 600x1200 mm

Thickness : 9 mm
Surface : Hi-Gloss

Random Faces: 5

Series : Hi-Gloss Plus

Touch for more details & 360° view