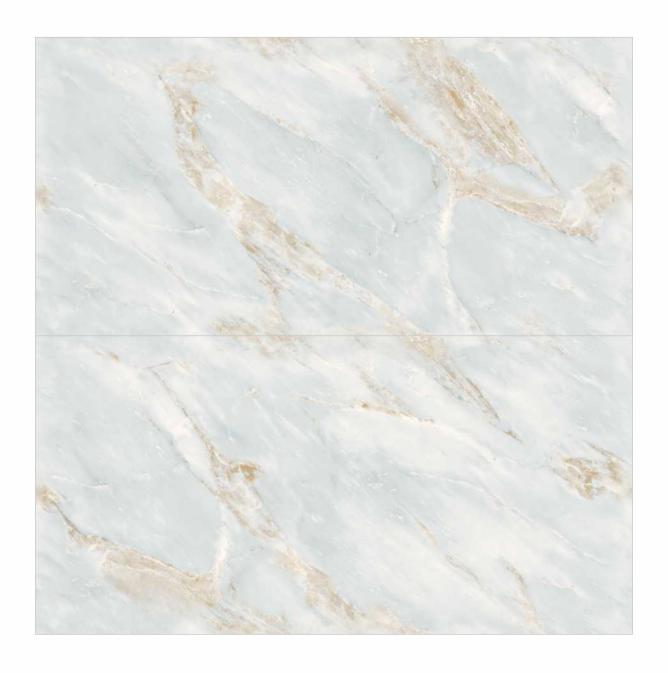

### VARMORA

Design Name : Infinity Blick Pink

Size : 600x1200 mm

Thickness : 9 mm
Surface : Glossy

Random Faces: 3

Series : Marvel Plus

Touch for more details & 360° view