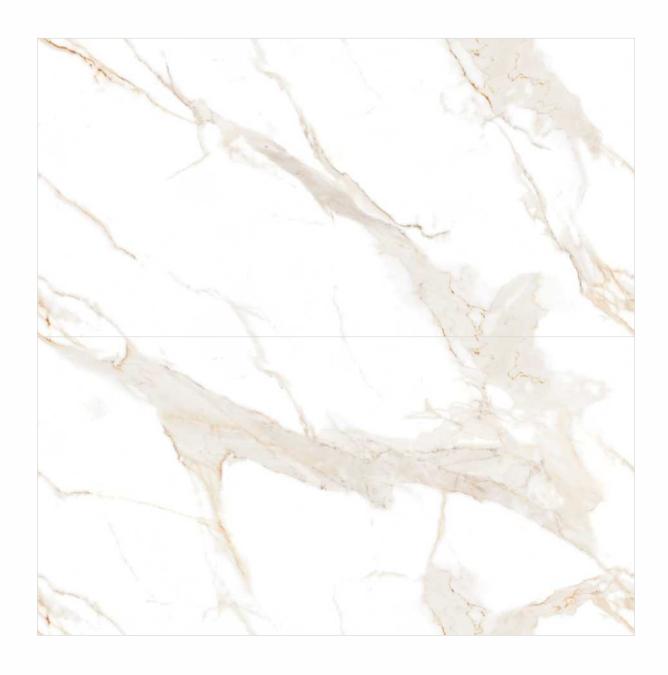

### TILES • BATHWARE

Design Name : Inifinity Cloudy White

Size : 600x1200 mm

Thickness : 9 mm
Surface : Glossy

Random Faces: 4

Series : Marvel Plus

for more details & 360° view