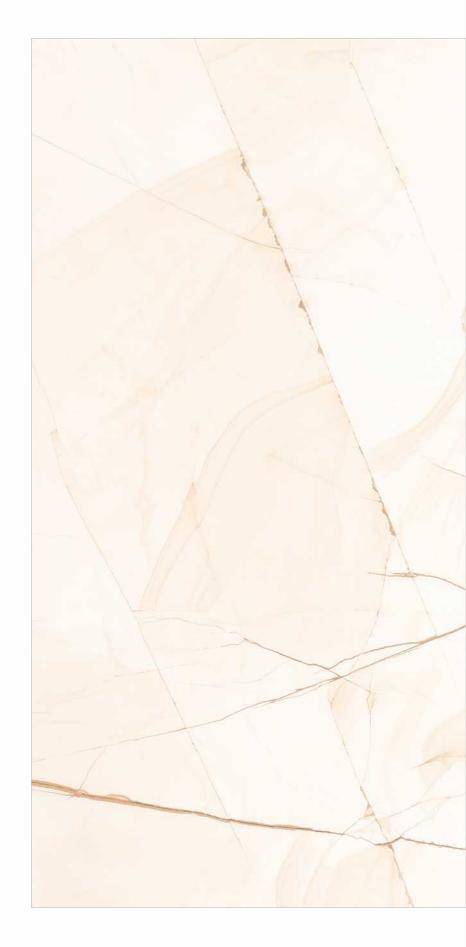

| Design Name         | : Lait Pearl  |
|---------------------|---------------|
| Size                | : 600x1200 mm |
| Thickness           | :9 mm         |
| Surface             | : Rocker      |
| <b>Random Faces</b> | : 5           |
| Series              | : Rocker Plus |