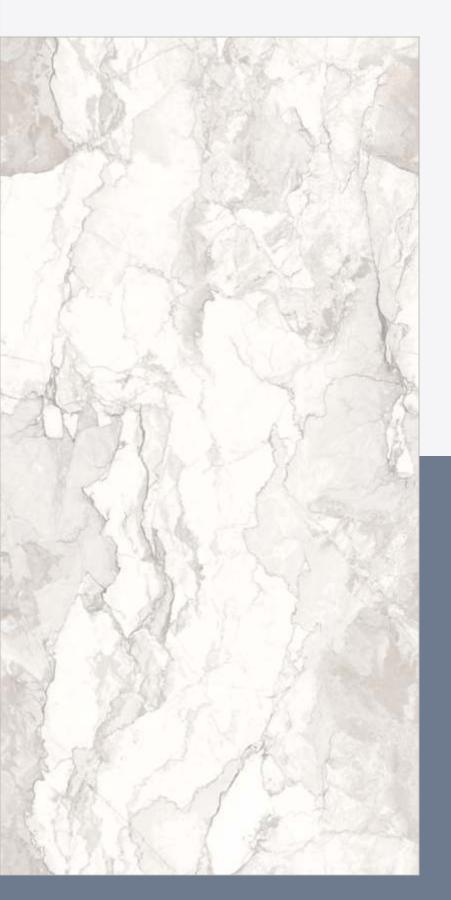

# ROCKER

| Design Name  | : Infinity Flicker Ivory |
|--------------|--------------------------|
| Size         | : 600x1200 mm            |
| Thickness    | : 9 mm                   |
| Surface      | : Rocker                 |
| Random Faces | :5                       |
| Series       | : Rocker Plus            |