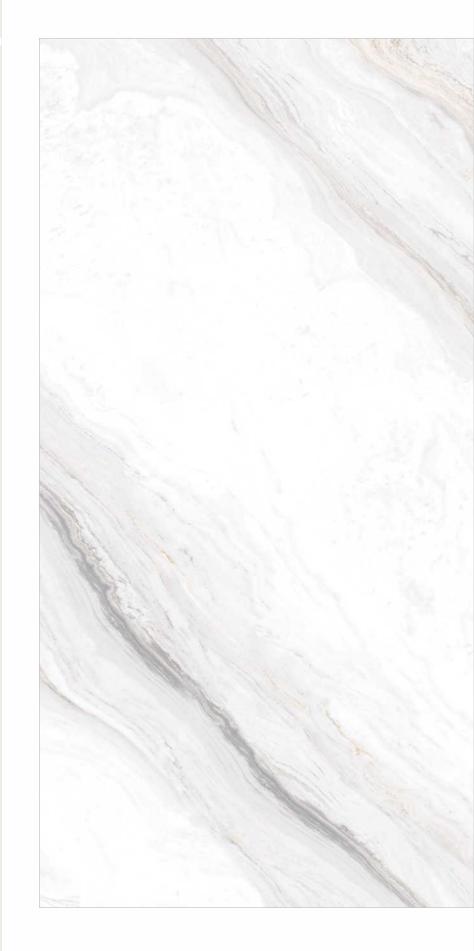

| Design Name         | : Park Grey   |
|---------------------|---------------|
| Size                | : 600x1200 mm |
| Thickness           | : 9 mm        |
| Surface             | : Rocker      |
| <b>Random Faces</b> | :5            |
| Series              | : Rocker Plus |