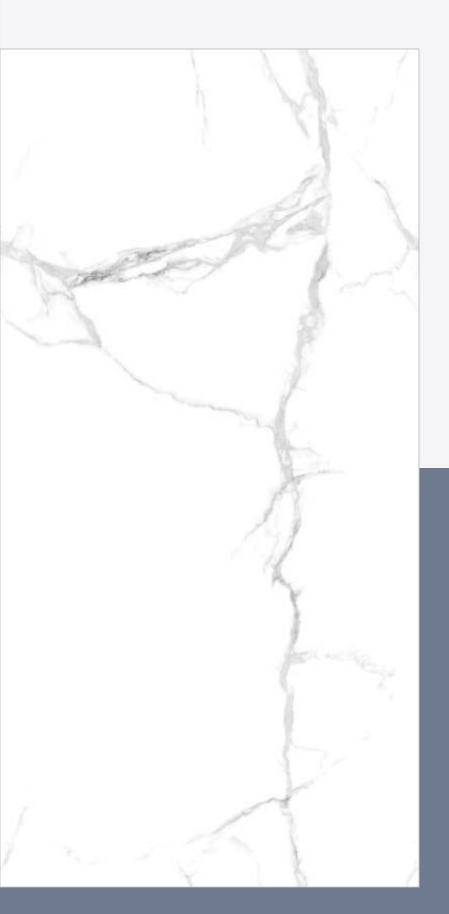

| Design Name | : Statuario Castion |
|-------------|---------------------|
| Size        | : 600x1200mm        |
| Surface     | : Rocker            |
| Series      | : Rocker Plus       |
|             |                     |