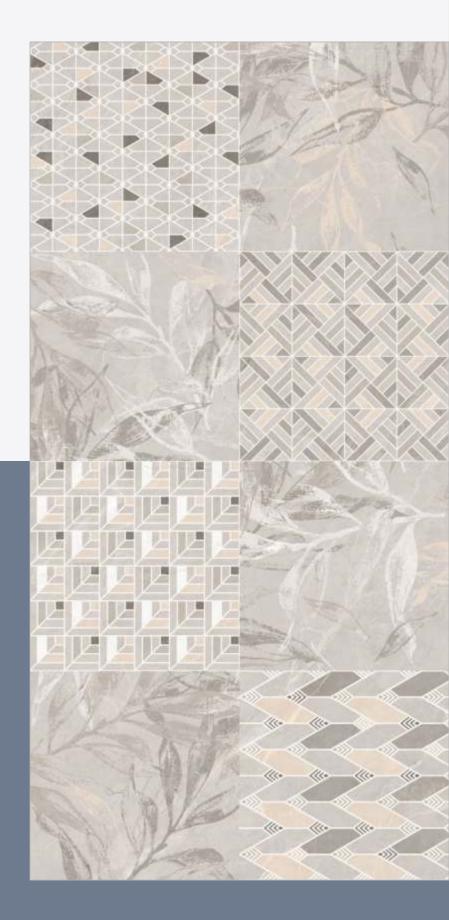

### 600x1200mm

- MATT •--
- GLOSSY -
- HI-GLOSS •---
- SHINY SUGAR •---
  - GEM -----
  - GLOSTER •---
    - ROCKER •---
      - ORRA -
- STRUCTURED MATT •-
- LOW METTIC REFLECTION •----
  - METTALIC •---
  - SMOOTH LEATHER •---