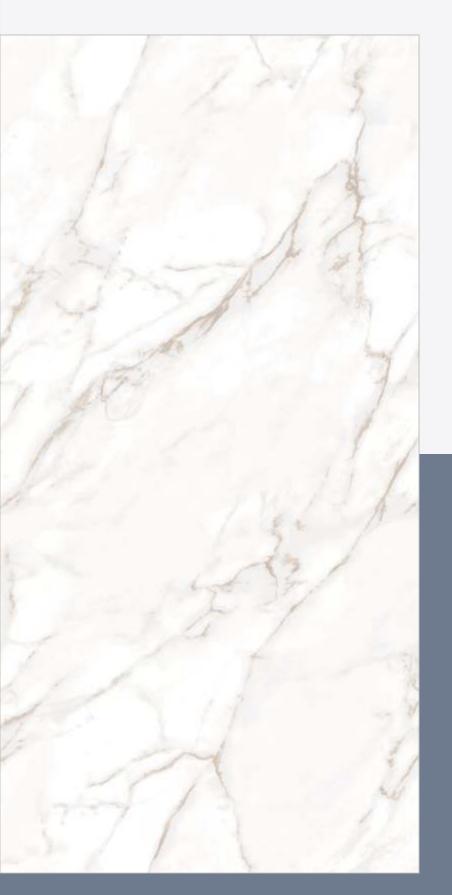

# ROCKER

| Design Name  | : Infinity Flicker Ivory |
|--------------|--------------------------|
| Size         | : 600x1200 mm            |
| Thickness    | : 9 mm                   |
| Surface      | : Rocker                 |
| Random Faces | :5                       |
| Series       | : Rocker Plus            |

| Design Name  | : Infinity Flicker Pearl |
|--------------|--------------------------|
| Size         | : 600x1200 mm            |
| Thickness    | : 9 mm                   |
| Surface      | : Rocker                 |
| Random Faces | s : 5                    |
| Series       | : Rocker Plus            |