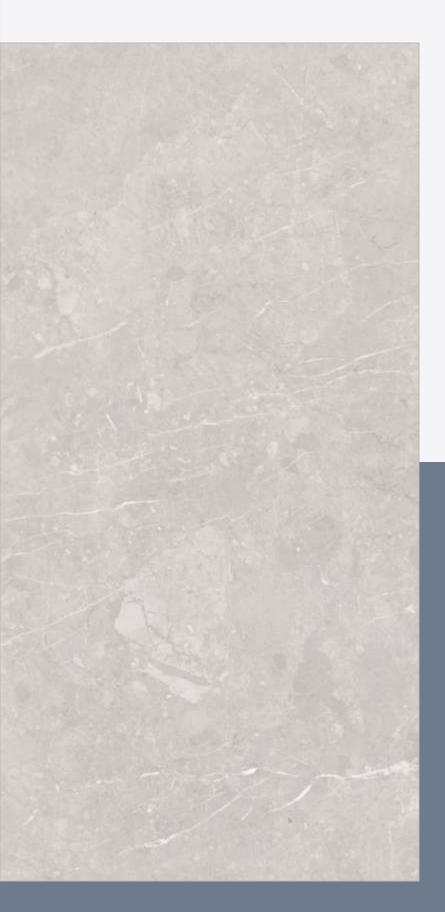

| Design Name  | : Infinity Flicker Pearl |
|--------------|--------------------------|
| Size         | : 600x1200 mm            |
| Thickness    | : 9 mm                   |
| Surface      | : Rocker                 |
| Random Faces | s : 5                    |
| Series       | : Rocker Plus            |