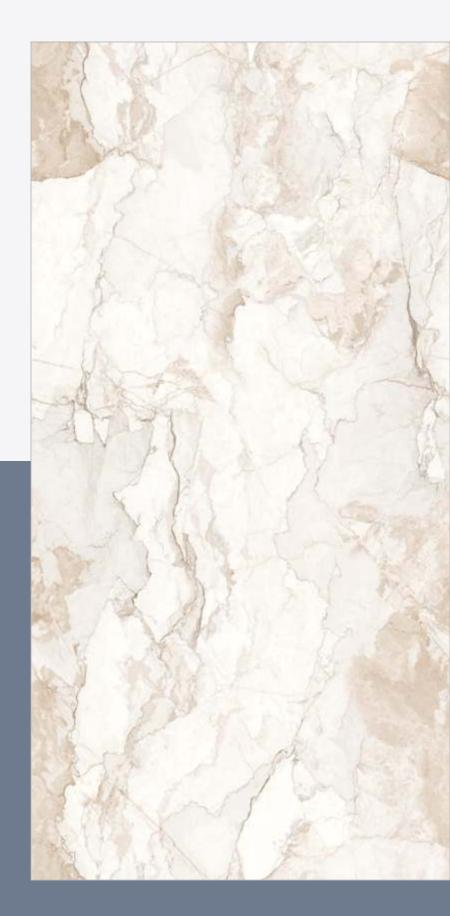

# ROCKER

| Design Name  | : Infinity Flicker Ivory |
|--------------|--------------------------|
| Size         | : 600x1200 mm            |
| Thickness    | : 9 mm                   |
| Surface      | : Rocker                 |
| Random Faces | :5                       |
| Series       | : Rocker Plus            |