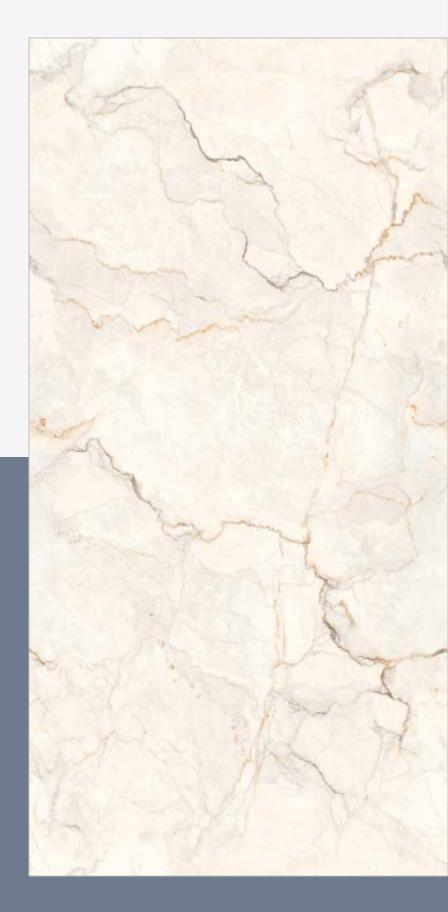

| Design Name  | : Infinity Flicker Pearl |
|--------------|--------------------------|
| Size         | : 600x1200 mm            |
| Thickness    | : 9 mm                   |
| Surface      | : Rocker                 |
| Random Faces | s : 5                    |
| Series       | : Rocker Plus            |