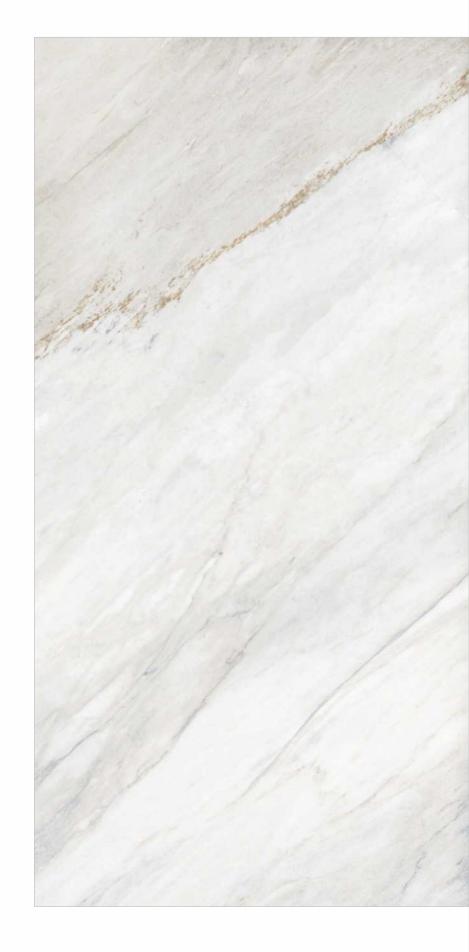

| Design Name         | : Lait Pearl  |
|---------------------|---------------|
| Size                | : 600x1200 mm |
| Thickness           | :9 mm         |
| Surface             | : Rocker      |
| <b>Random Faces</b> | : 5           |
| Series              | : Rocker Plus |