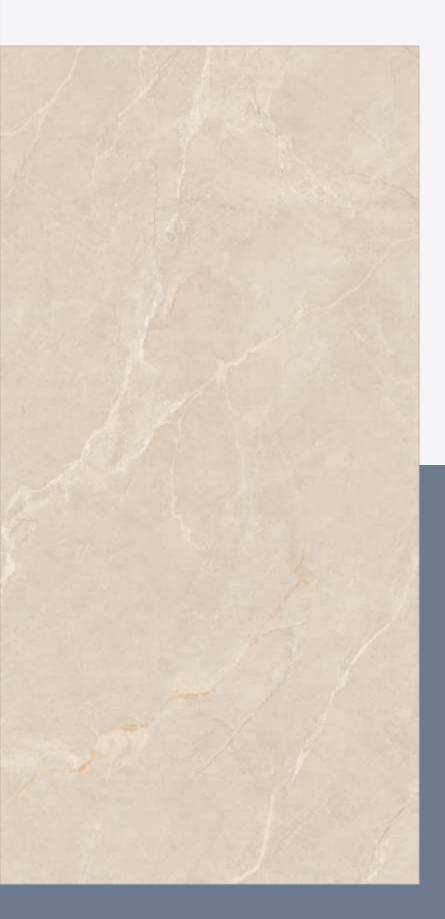

# ROCKER

| Design Name  | : Infinity Flicker Ivory |
|--------------|--------------------------|
| Size         | : 600x1200 mm            |
| Thickness    | : 9 mm                   |
| Surface      | : Rocker                 |
| Random Faces | :5                       |
| Series       | : Rocker Plus            |