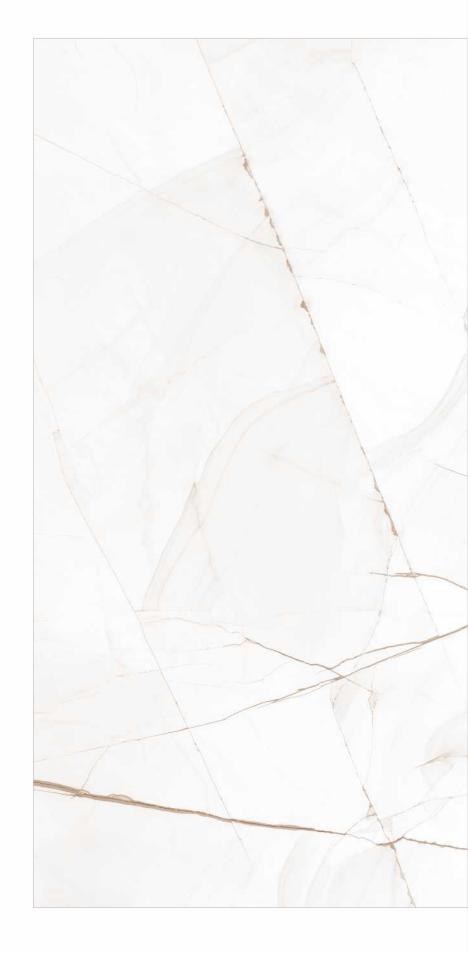

# ROCKER

| Design Name  | : Infinity Flicker Ivory |
|--------------|--------------------------|
| Size         | : 600x1200 mm            |
| Thickness    | : 9 mm                   |
| Surface      | : Rocker                 |
| Random Faces | :5                       |
| Series       | : Rocker Plus            |