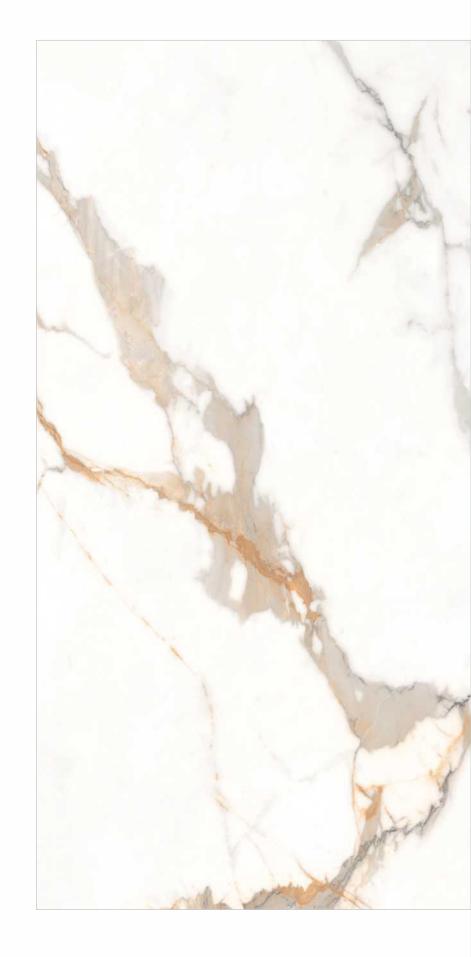

| Design Name         | : Infinity Statuario Wox Gold |
|---------------------|-------------------------------|
| Size                | : 600x1200 mm                 |
| Thickness           | :9 mm                         |
| Surface             | : Rocker                      |
| <b>Random Faces</b> | •                             |
| Series              | : Rocker Plus                 |