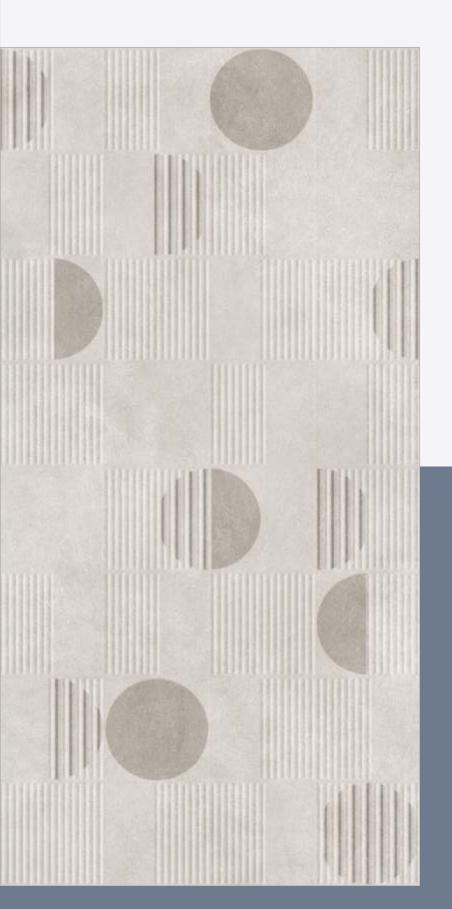

## 600x1200mm

Design Name : Letto Natural Decor

Size : 600x1200 mm

Thickness: 9 mm
Surface: Matt
Random Faces: 2

Design Name : Letto Natural
Size : 600x1200 mm