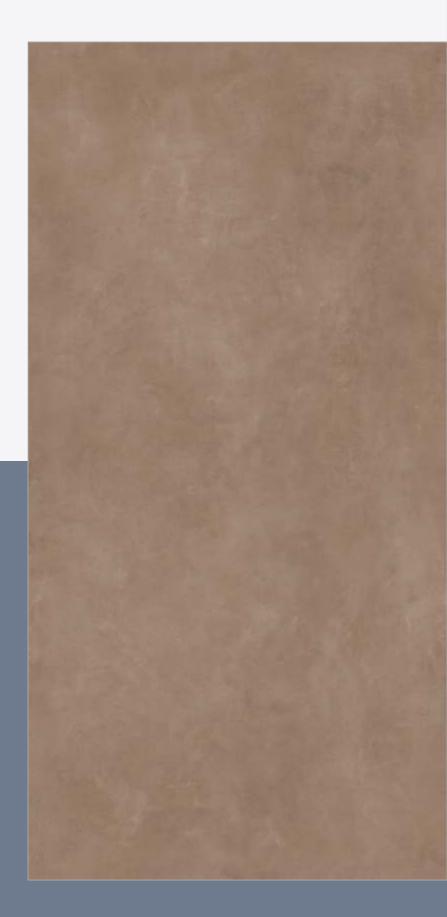

## **VARMORA**

Design Name : Matrix Coal
Size : 600x1200 mm

Design Name : Matrix Colud
Size : 600x1200 mm

Thickness: 9 mm
Surface: Matt
Random Faces: 5