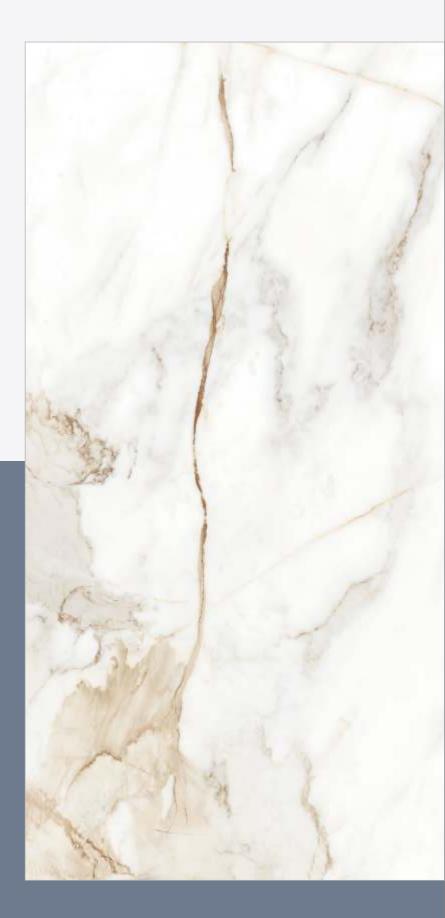

Thickness: 9 mm
Surface: Matt
Random Faces: 5

Design Name : Marmor White
Size : 600x1200 mm

Thickness : 9 mm Surface : Matt

Random Faces: