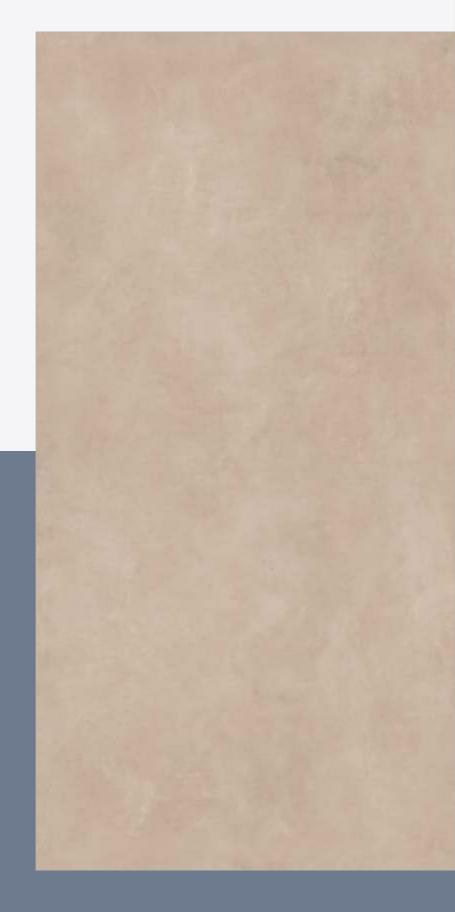

## **VARMORA**

TILES • BATHWARE

Design Name : Matrix Grey
Size : 600x1200 mm

Design Name : Matrix Ivory
Size : 600x1200 mm

Thickness: 9 mm
Surface: Matt
Random Faces: 5

Design Name : Matrix Steel
Size : 600x1200 mm