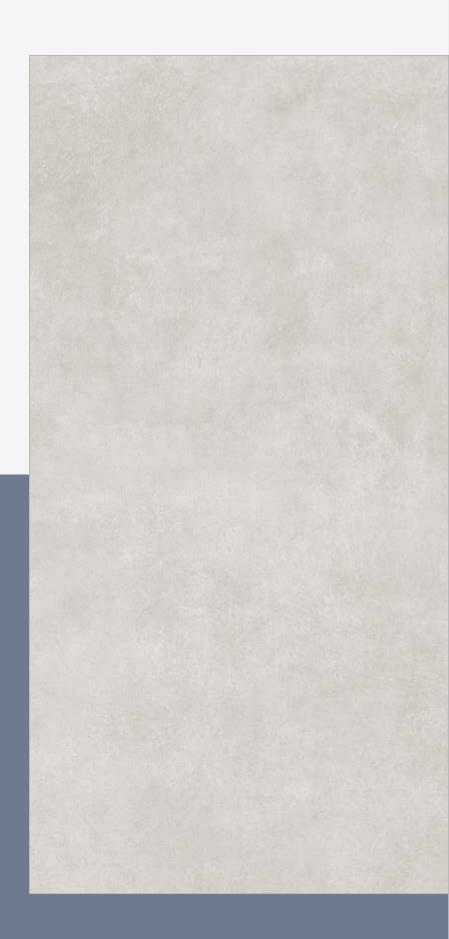

## VARMORAL TILES • BATHWARE

Design Name : Matrix Brown
Size : 600x1200 mm

Thickness: 9 mm
Surface: Matt
Random Faces: 5