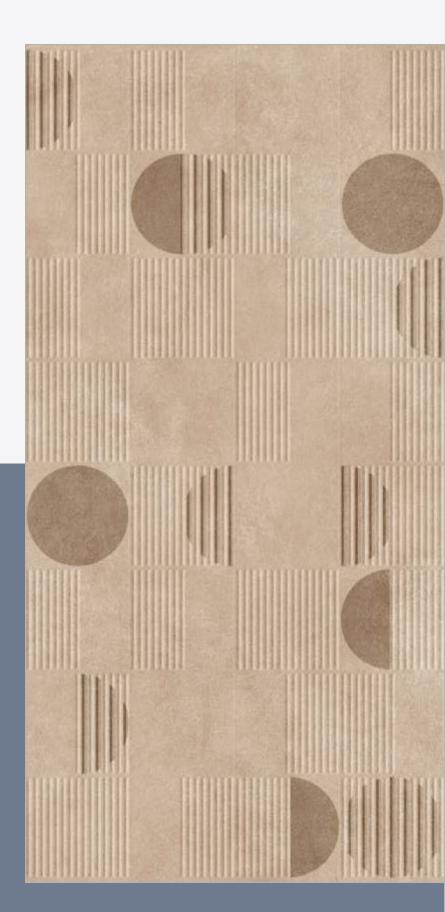

## VARMORAL TILES • BATHWARE

Design Name : Matrix Brown
Size : 600x1200 mm

Thickness: 9 mm
Surface: Matt
Random Faces: 5

## **VARMORA**

Design Name : Matrix Coal
Size : 600x1200 mm

Design Name : Matrix Colud
Size : 600x1200 mm

Thickness: 9 mm
Surface: Matt
Random Faces: 5

## **VARMORA**

TILES • BATHWARE

Design Name : Matrix Grey
Size : 600x1200 mm

Design Name : Matrix Ivory
Size : 600x1200 mm

Thickness: 9 mm
Surface: Matt
Random Faces: 5

Design Name : Matrix Steel
Size : 600x1200 mm

Thickness: 9 mm
Surface: Matt
Random Faces: 5

Design Name : Marmor White
Size : 600x1200 mm

Thickness : 9 mm Surface : Matt

Random Faces: