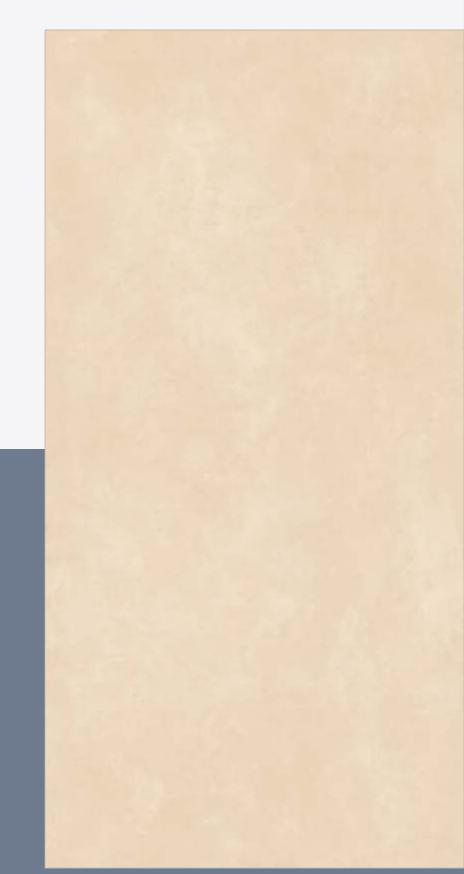

## 600x1200mm

Design Name : Letto Natural Decor

Size : 600x1200 mm

Thickness: 9 mm
Surface: Matt
Random Faces: 2

Design Name : Letto Natural
Size : 600x1200 mm