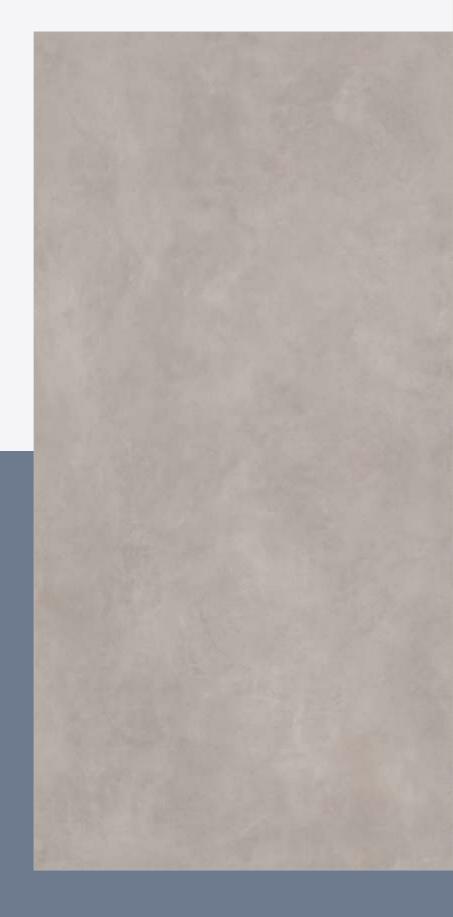

## VARMORAL TILES • BATHWARE

Design Name : Matrix Brown
Size : 600x1200 mm

Thickness: 9 mm
Surface: Matt
Random Faces: 5