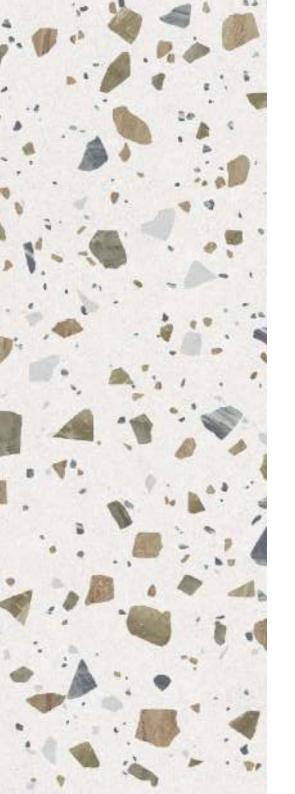

CARVING SERIES

XTREME STATUARIO \_\_\_\_\_\_ 600x1200MM ///////

ARISTA

REINA BLACK

ORION AQUA

NINJA RED

EPISON MULTI

DAMIAN PURPAL