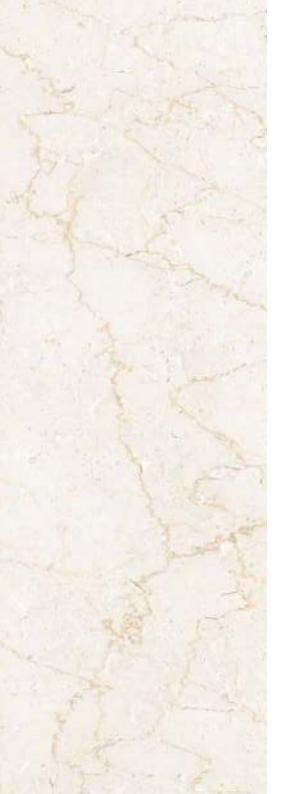

## ATLAS ALMOND\_\_\_\_\_\_ 600x1200MM ///////

CARVING SERIES

ELITE CREMA \_\_\_\_\_\_ 600x1200MM ///////