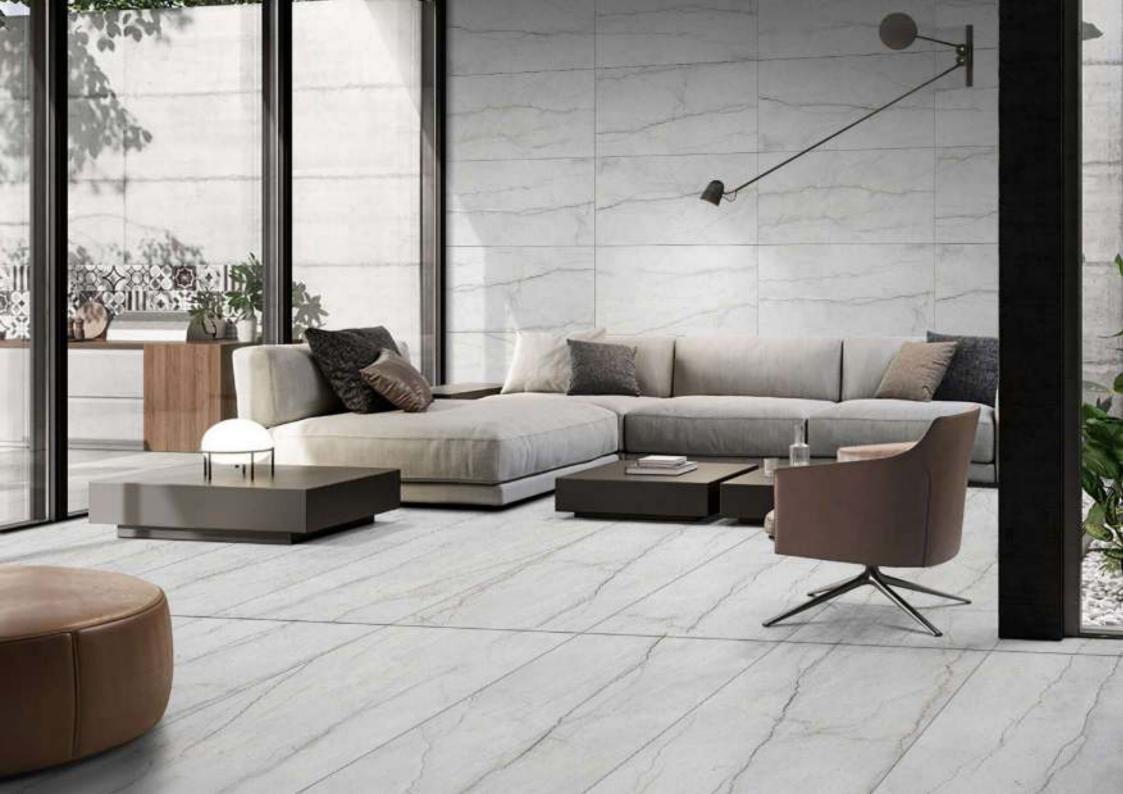

INTRICATE
VEINS, ELEGANT
AESTHETICS

CARVING SERIES 600X1200MM





## ATLAS ALMOND\_\_\_\_\_\_ 600x1200MM ///////







































CARVING SERIES

ELITE CREMA \_\_\_\_\_\_ 600x1200MM ///////



















### NEPAL WHITE



| NEXONA ALMOND | CARVING SERIES600x1200MM /////// |
|---------------|----------------------------------|
|               |                                  |
|               |                                  |
|               |                                  |
|               |                                  |
|               |                                  |
|               |                                  |
|               |                                  |
|               |                                  |



| NEXONA BIANCO | CARVING SERIES 600x1200MM |
|---------------|---------------------------|
|               |                           |
|