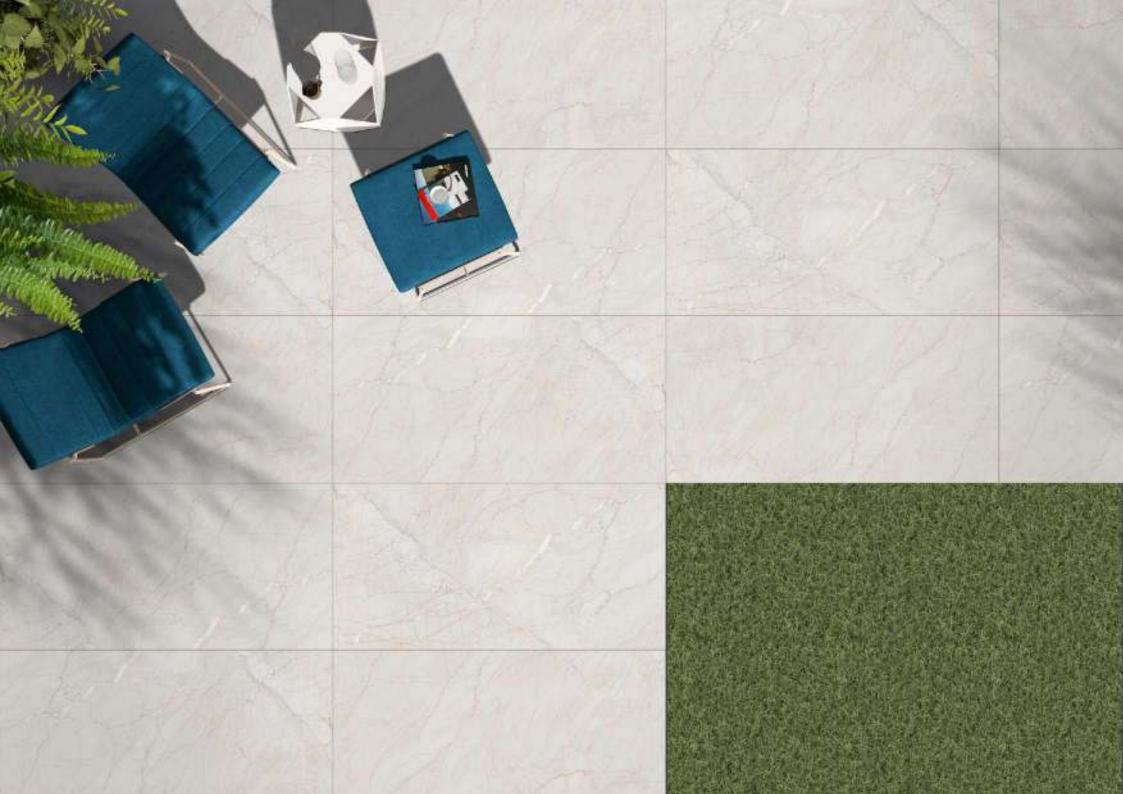

### NEPAL WHITE

| NEXONA ALMOND | CARVING SERIES600x1200MM /////// |
|---------------|----------------------------------|
|               |                                  |
|               |                                  |
|               |                                  |
|               |                                  |
|               |                                  |
|               |                                  |
|               |                                  |
|               |                                  |

| NEXONA BIANCO | CARVING SERIES 600x1200MM |
|---------------|---------------------------|
|               |                           |
|               |                           |
|               |                           |
|               |                           |
|               |                           |
|               |                           |
|               |                           |
|               |                           |