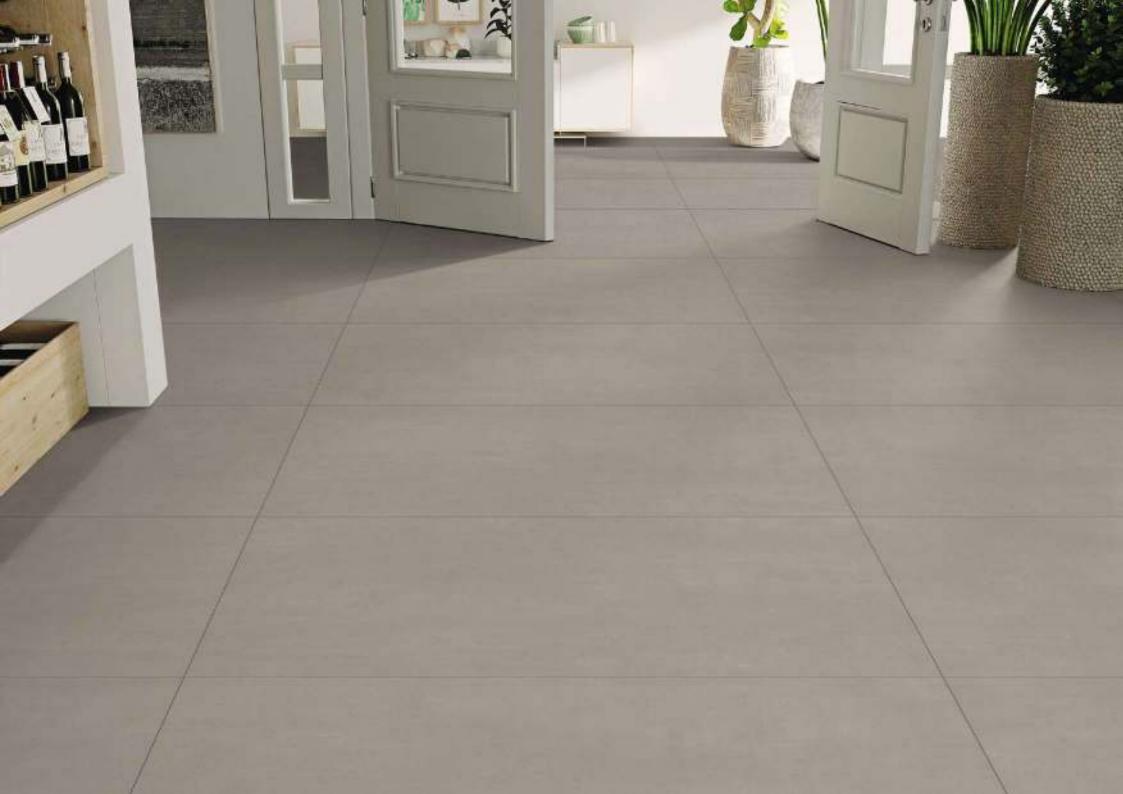

| NEXONA BIANCO | CARVING SERIES 600x1200MM |
|---------------|---------------------------|
|               |                           |
|               |                           |
|               |                           |
|               |                           |
|               |                           |
|               |                           |
|               |                           |
|               |                           |