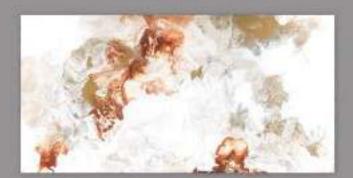

### NEPAL WHITE

| NEXONA ALMOND | CARVING SERIES600x1200MM /////// |
|---------------|----------------------------------|
|               |                                  |
|               |                                  |
|               |                                  |
|               |                                  |
|               |                                  |
|               |                                  |
|               |                                  |
|               |                                  |