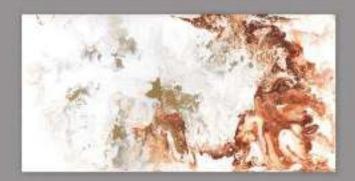

| NEXONA BIANCO | CARVING SERIES 600x1200MM |
|---------------|---------------------------|
|               |                           |
|               |                           |
|               |                           |
|               |                           |
|               |                           |
|               |                           |
|               |                           |
|               |                           |