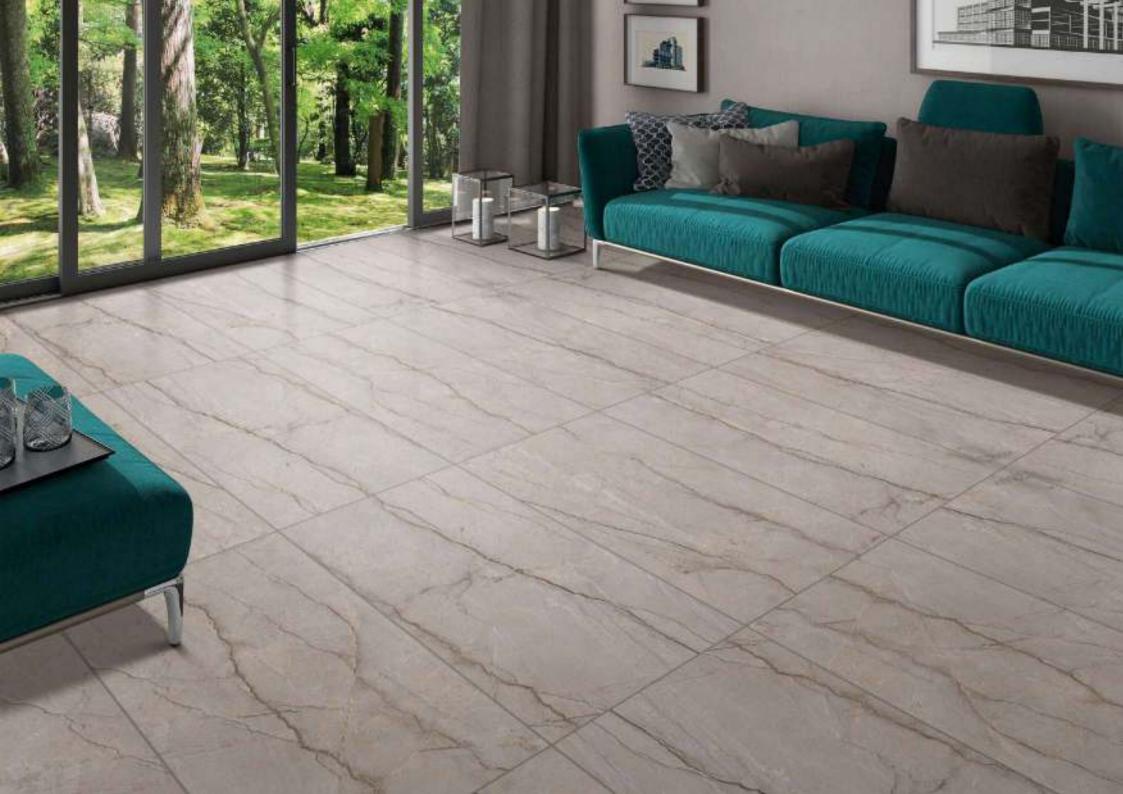

INTRICATE
VEINS, ELEGANT
AESTHETICS

CARVING SERIES 600X1200MM





## ATLAS ALMOND\_\_\_\_\_\_ 600x1200MM ///////







































CARVING SERIES

ELITE CREMA \_\_\_\_\_\_ 600x1200MM ///////



















### NEPAL WHITE



| NEXONA ALMOND | CARVING SERIES600x1200MM /////// |
|---------------|----------------------------------|
|               |                                  |
|               |                                  |
|               |                                  |
|               |                                  |
|               |                                  |
|               |                                  |
|               |                                  |
|               |                                  |



| NEXONA BIANCO | CARVING SERIES 600x1200MM |
|---------------|---------------------------|
|               |                           |