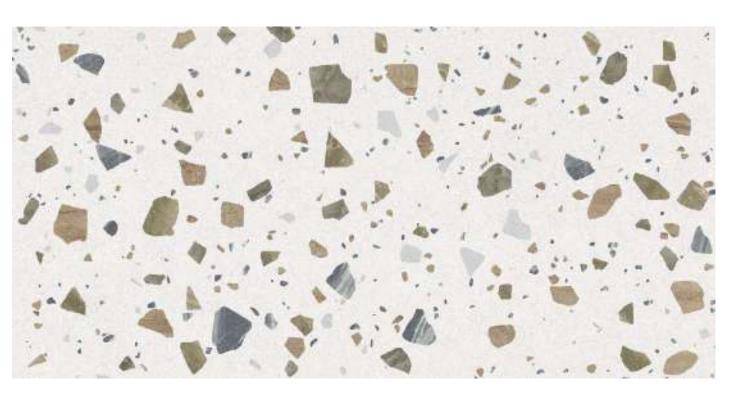

CARVING SERIES

XTREME STATUARIO \_\_\_\_\_\_ 600x1200MM ///////

ARISTA

REINA BLACK

ORION AQUA

NINJA RED

EPISON MULTI

DAMIAN PURPAL