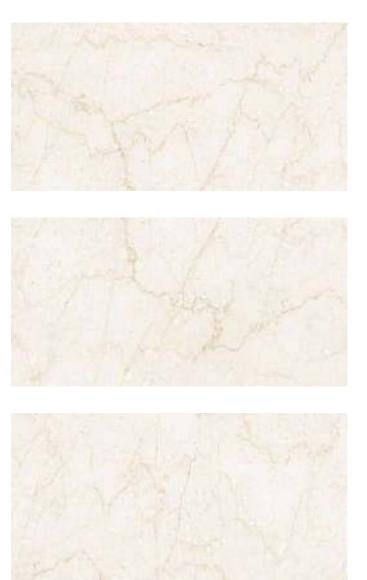

### NEPAL WHITE

| NEXONA ALMOND | CARVING SERIES600x1200MM /////// |
|---------------|----------------------------------|
|               |                                  |
|               |                                  |
|               |                                  |
|               |                                  |
|               |                                  |
|               |                                  |
|               |                                  |
|               |                                  |

| NEXONA BIANCO | CARVING SERIES 600x1200MM |
|---------------|---------------------------|
|               |                           |
|               |                           |
|               |                           |
|               |                           |
|               |                           |
|               |                           |
|               |                           |
|               |                           |