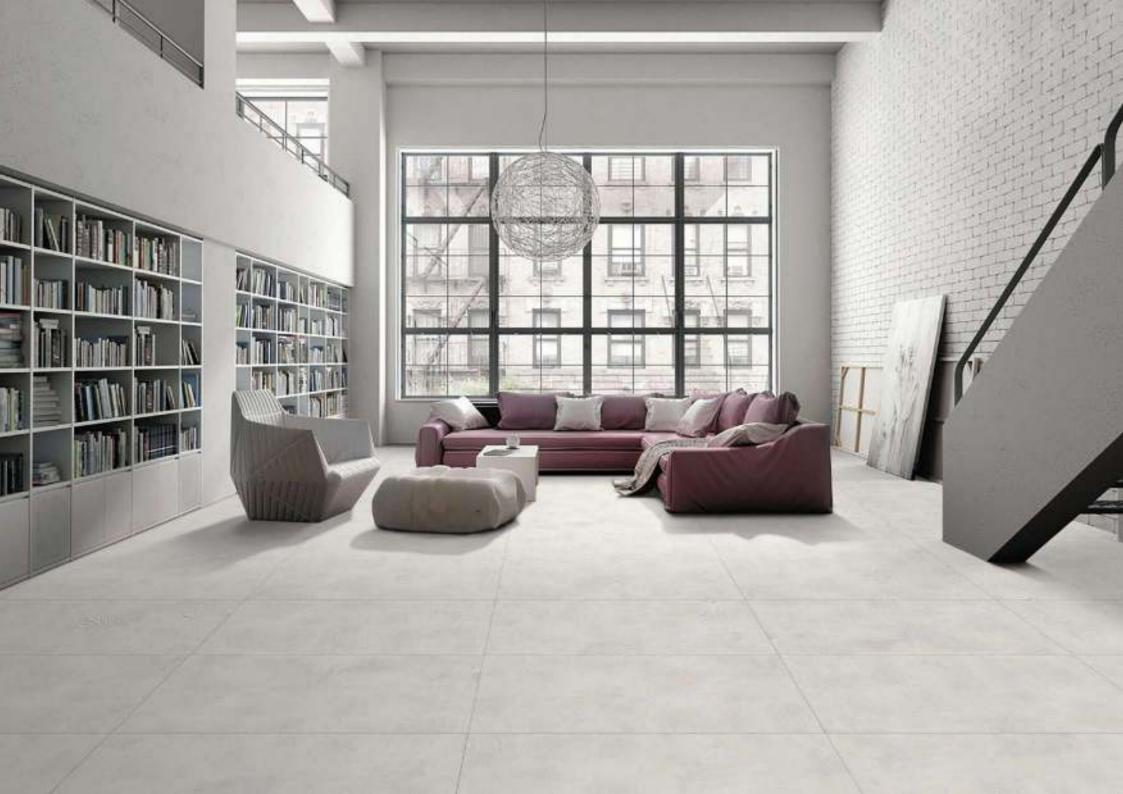

CARVING SERIES

XTREME STATUARIO \_\_\_\_\_\_ 600x1200MM ///////

ARISTA

REINA BLACK

ORION AQUA

NINJA RED

EPISON MULTI

DAMIAN PURPAL