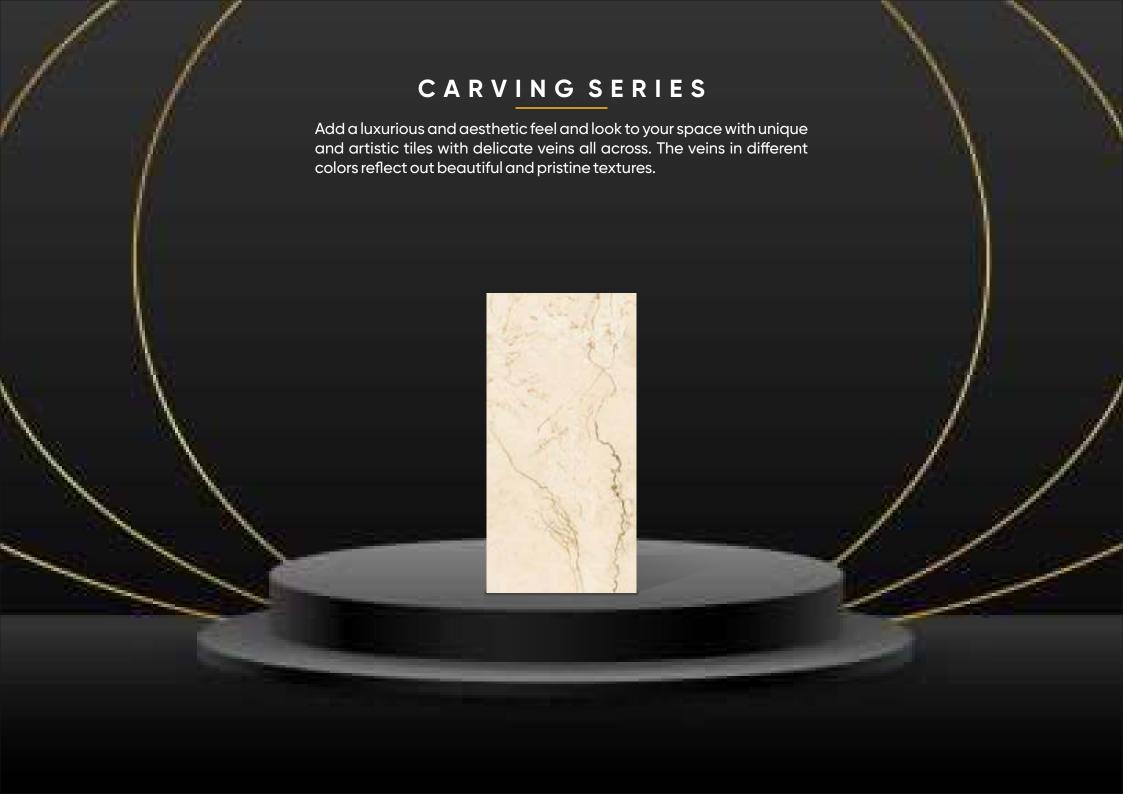

INTRICATE
VEINS, ELEGANT
AESTHETICS

CARVING SERIES 600X1200MM





## ATLAS ALMOND\_\_\_\_\_\_ 600x1200MM ///////







































CARVING SERIES

ELITE CREMA \_\_\_\_\_\_ 600x1200MM ///////



















### NEPAL WHITE



| NEXONA ALMOND | CARVING SERIES600x1200MM /////// |
|---------------|----------------------------------|
|               |                                  |
|               |                                  |
|               |                                  |
|               |                                  |
|               |                                  |
|               |                                  |
|               |                                  |
|               |                                  |



| NEXONA BIANCO | CARVING SERIES 600x1200MM |
|---------------|----------------