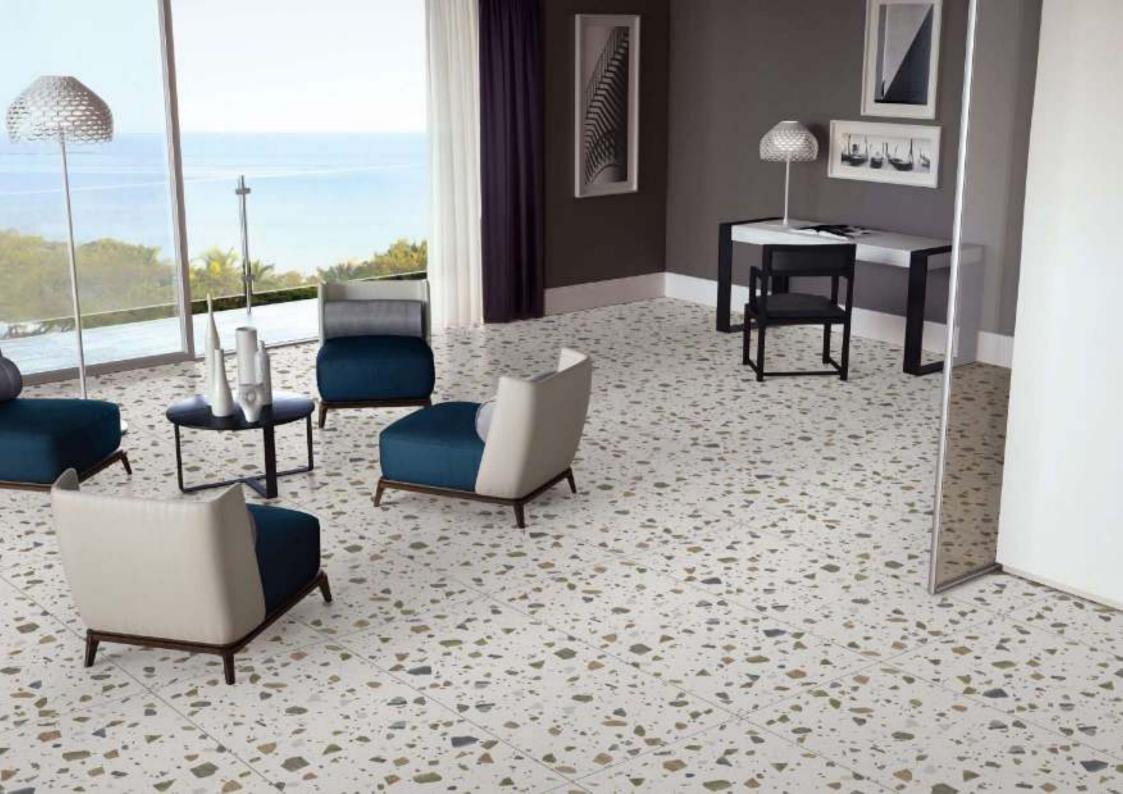

### NEPAL WHITE

| NEXONA ALMOND | CARVING SERIES600x1200MM /////// |
|---------------|----------------------------------|
|               |                                  |
|               |                                  |
|               |                                  |
|               |                                  |
|               |                                  |
|               |                                  |
|               |                                  |
|               |                                  |