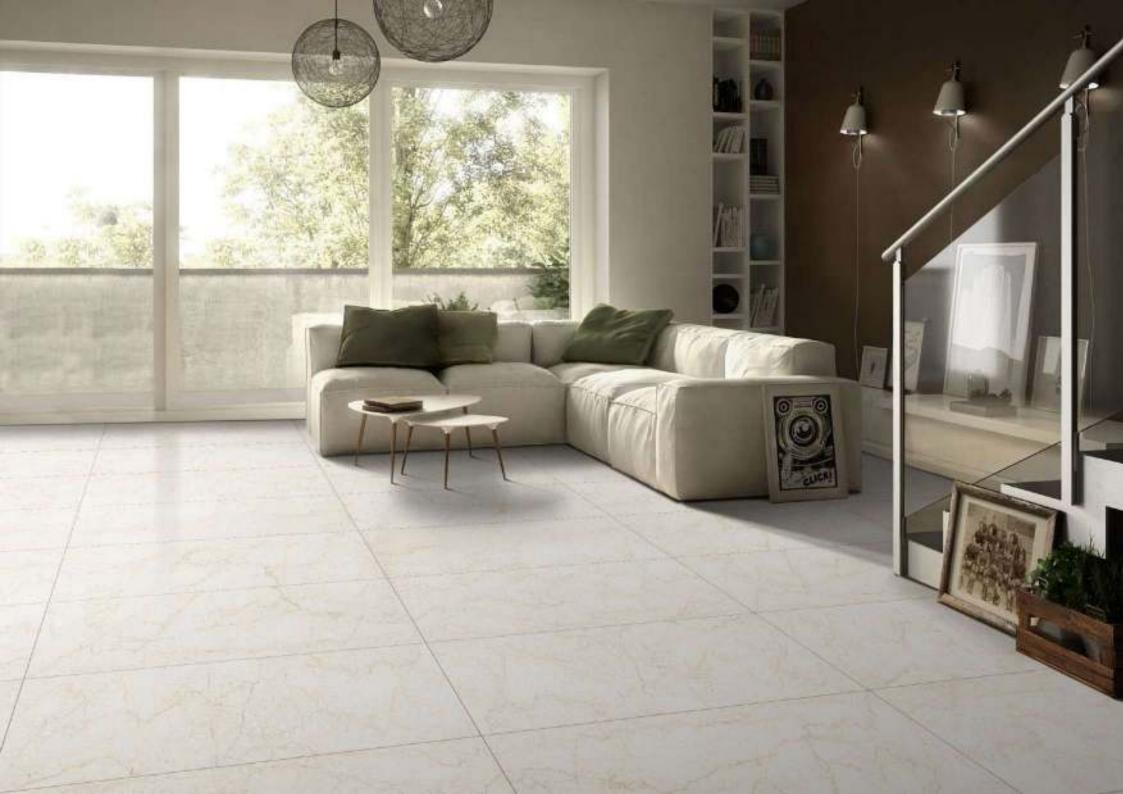

### NEPAL WHITE

| NEXONA ALMOND | CARVING SERIES600x1200MM /////// |
|---------------|----------------------------------|
|               |                                  |
|               |                                  |
|               |                                  |
|               |                                  |
|               |                                  |
|               |                                  |
|               |                                  |
|               |                                  |