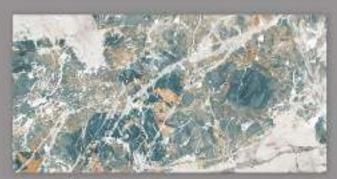

### NEPAL WHITE

| NEXONA ALMOND | CARVING SERIES600x1200MM /////// |
|---------------|----------------------------------|
|               |                                  |
|               |                                  |
|               |                                  |
|               |                                  |
|               |                                  |
|               |                                  |
|               |                                  |
|               |                                  |