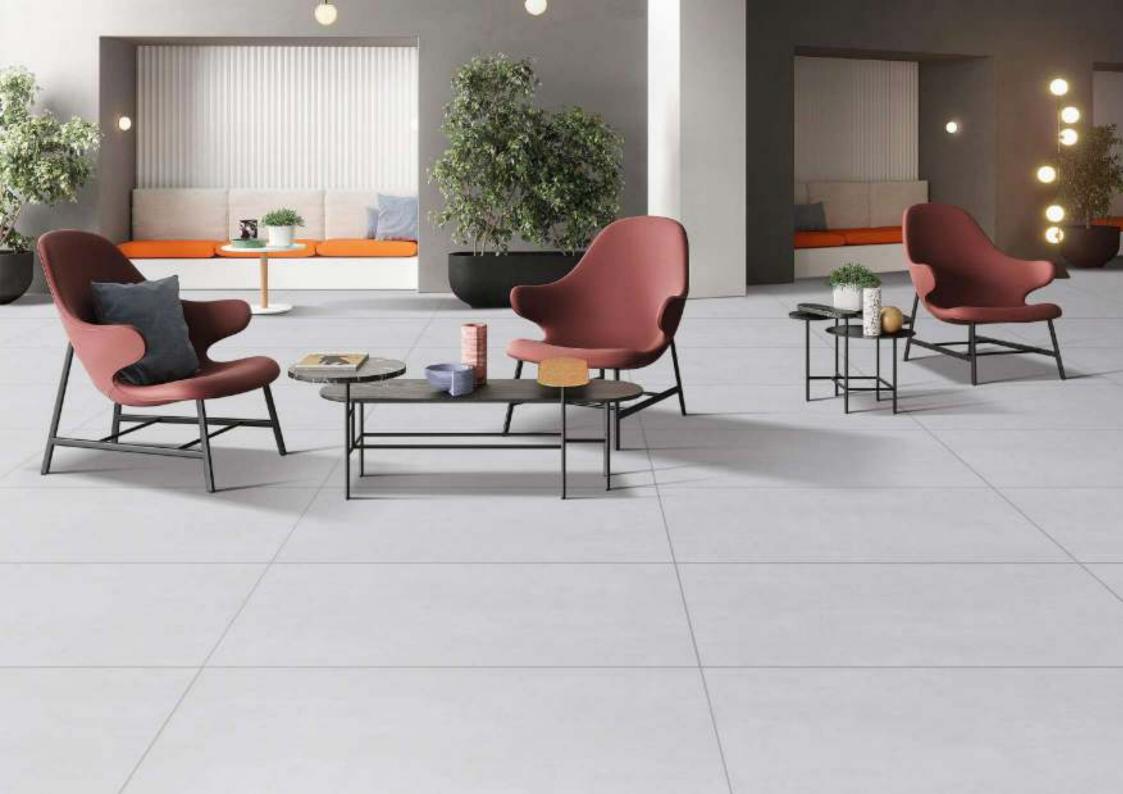

## ATLAS ALMOND\_\_\_\_\_\_ 600x1200MM ///////

CARVING SERIES

ELITE CREMA \_\_\_\_\_\_ 600x1200MM ///////