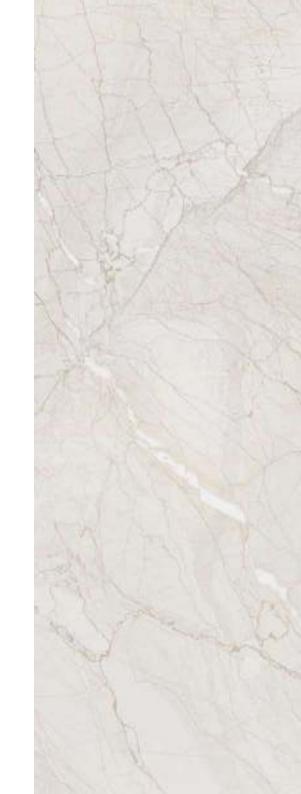

CARVING SERIES

XTREME STATUARIO \_\_\_\_\_\_ 600x1200MM ///////

ARISTA

REINA BLACK

ORION AQUA

NINJA RED

EPISON MULTI

DAMIAN PURPAL