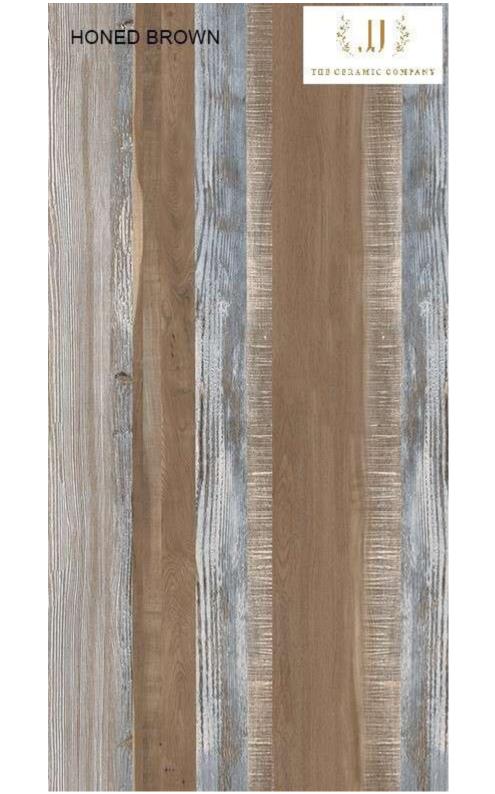

## ATLAS ALMOND\_\_\_\_\_\_ 600x1200MM ///////

CARVING SERIES

ELITE CREMA \_\_\_\_\_\_ 600x1200MM ///////